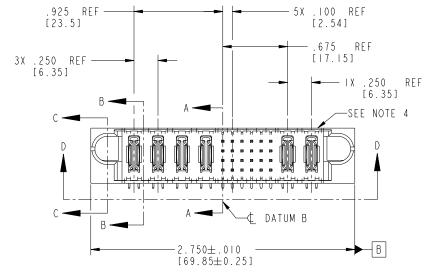

## NOTES:

I. DIMENSIONS AND TOLERANCES ARE IN ACCORDANCE WITH ASME YI4.5M, 1994 UNLESS OTHERWISE SPECIFIED.

## PCB - NOTES:

- (6) ALL HOLE DIAMETERS ARE FINISHED HOLE SIZE.
- 7. HOLD DOWN THROUGH HOLES ARE UNPLATED.
- 8.  $\emptyset$ .0453 $\pm$ 0.0010 [1.151 $\pm$ 0.025] DRILLED HOLES PLATED WITH 0.0003 [0.008] MIN SnPb OVER .001 [0.03] TO .003 [0.08] Cu PLATING TO ACHIEVE Ø.040±.003 [1.02±.07] HOLE.
- 9. "DIM XXX" TO BE DETERMINED BY THE CUSTOMER.
- 10.A/F\SYMBOL WILL BE NEXT TO ANY DIMENSION, VIEW, OR NOTE WHICH HAS BEEN MODIFIED WITH THE CURRENT DRAWING REVISION.