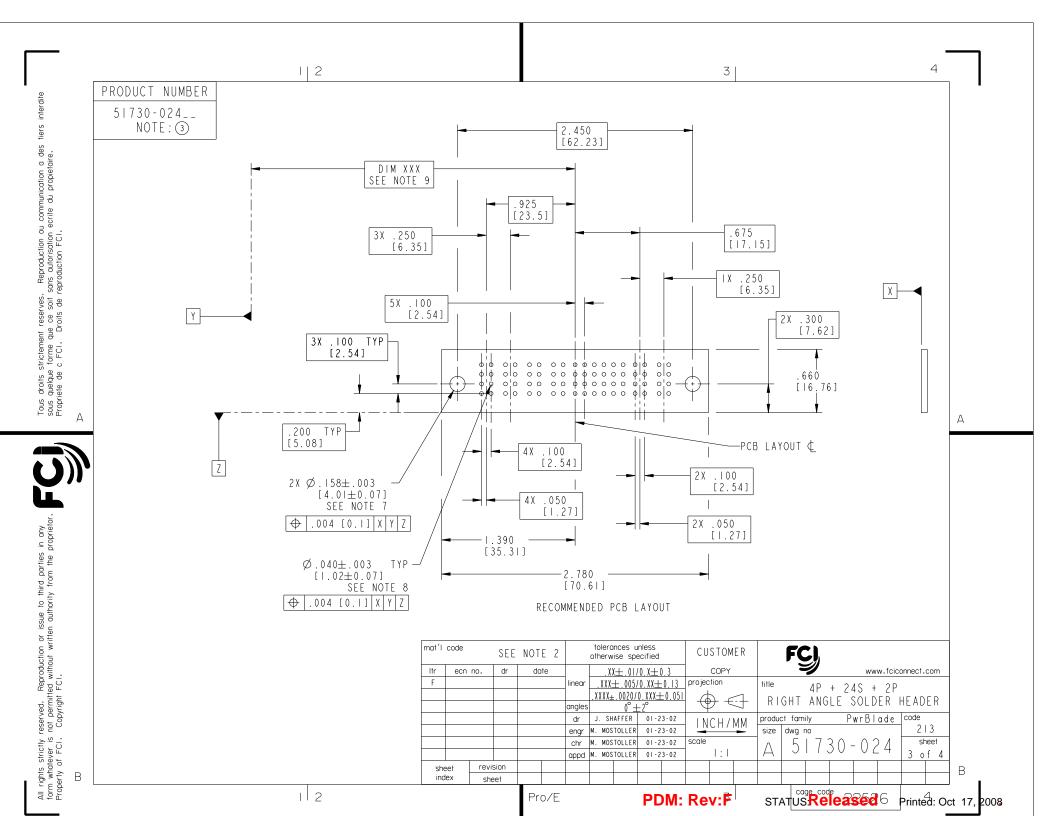

## PRODUCT NUMBER

51730-024\_\_ NOTE: (3)

## PCB - NOTES:

- (6) ALL HOLE DIAMETERS ARE FINISHED HOLE SIZE.
- 7. HOLD DOWN THROUGH HOLES ARE UNPLATED.
- 8.  $\emptyset$ .0453 $\pm$ 0.0010 [1.151 $\pm$ 0.025] DRILLED HOLES PLATED WITH 0.0003 [0.008] MIN SnPb OVER .001 [0.03] TO .003 [0.08] Cu PLATING TO ACHIEVE Ø.040±.003 [1.02±.07] HOLE.
- 9. "DIM XXX" TO BE DETERMINED BY THE CUSTOMER.
- 10.A/F\SYMBOL WILL BE NEXT TO ANY DIMENSION, VIEW, OR NOTE WHICH HAS BEEN MODIFIED WITH THE CURRENT DRAWING REVISION.