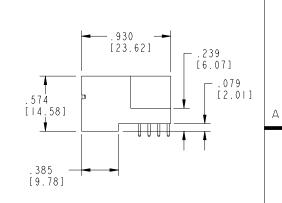

## CONNECTORS NOTES:

- (2) HOUSING MATERIAL: UL 94 V-O GLASS FILLED HIGH TEMP THERMO PLASTIC POWER CONTACT MATERIAL: COPPER ALLOY SIGNAL PIN MATERIAL: COPPER ALLOY
- (3) SEE ITEM | & 2 IN PRINT | 10064|83 FOR PLATING SPEC OF 5|730-024 AND 5|730-024LF RESPECTIVELY.
  - (4) "MANUFACTURER" NAME, P/N, AND DATE CODE TO APPEAR ON THIS SURFACE.
  - (5) PRODUCT SPECIFICATION GS-12-149.