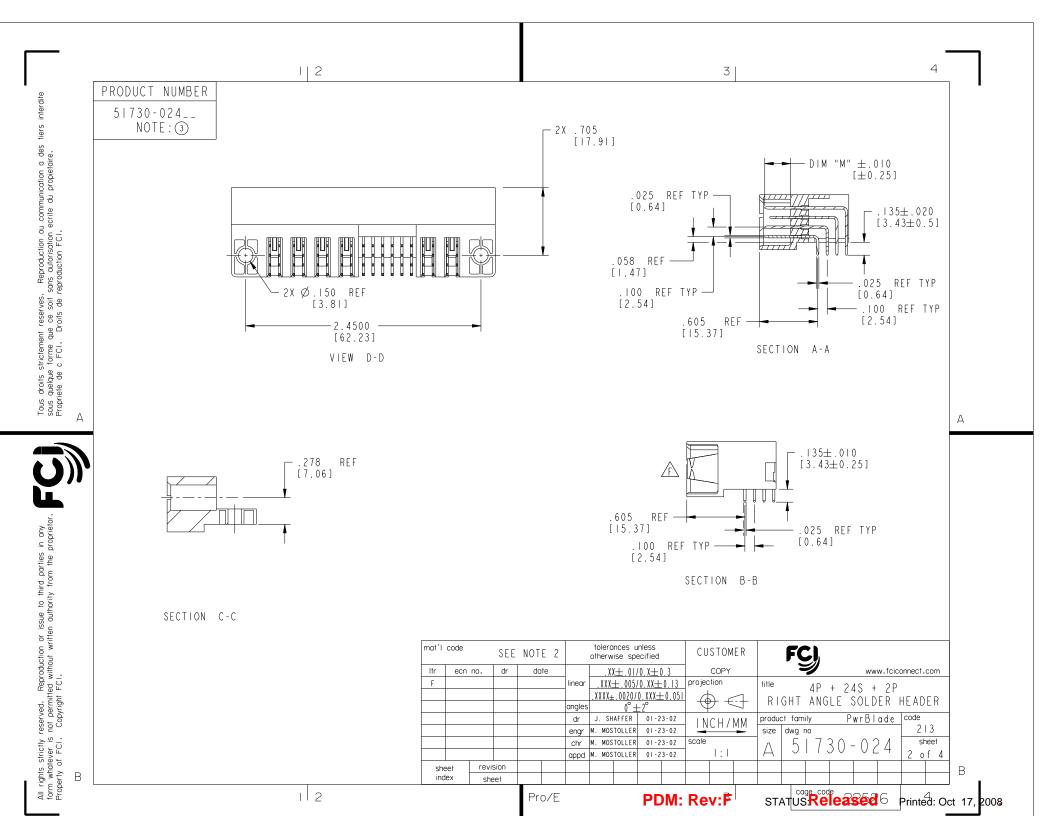

## PRODUCT NUMBER

51730-024\_\_ NOTE: (3)

## NOTES:

I. DIMENSIONS AND TOLERANCES ARE IN ACCORDANCE WITH ASME YI4.5M, 1994 UNLESS OTHERWISE SPECIFIED.

## CONNECTORS NOTES:

- (2) HOUSING MATERIAL: UL 94 V-O GLASS FILLED HIGH TEMP THERMO PLASTIC POWER CONTACT MATERIAL: COPPER ALLOY SIGNAL PIN MATERIAL: COPPER ALLOY
- (3) SEE ITEM | & 2 IN PRINT | 10064|83 FOR PLATING SPEC OF 5|730-024 AND 5|730-024LF RESPECTIVELY.
  - (4) "MANUFACTURER" NAME, P/N, AND DATE CODE TO APPEAR ON THIS SURFACE.
  - (5) PRODUCT SPECIFICATION GS-12-149.

## PCB - NOTES:

- (6) ALL HOLE DIAMETERS ARE FINISHED HOLE SIZE.
- 7. HOLD DOWN THROUGH HOLES ARE UNPLATED.
- 8.  $\emptyset$ .0453 $\pm$ 0.0010 [1.151 $\pm$ 0.025] DRILLED HOLES PLATED WITH 0.0003 [0.008] MIN SnPb OVER .001 [0.03] TO .003 [0.08] Cu PLATING TO ACHIEVE Ø.040±.003 [1.02±.07] HOLE.
- 9. "DIM XXX" TO BE DETERMINED BY THE CUSTOMER.
- 10.A/F\SYMBOL WILL BE NEXT TO ANY DIMENSION, VIEW, OR NOTE WHICH HAS BEEN MODIFIED WITH THE CURRENT DRAWING REVISION.