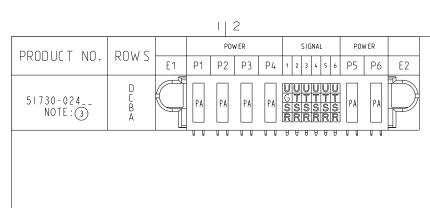

## PRODUCT NUMBER

51730-024\_\_ NOTE: (3)

## CONNECTORS NOTES:

- (2) HOUSING MATERIAL: UL 94 V-O GLASS FILLED HIGH TEMP THERMO PLASTIC POWER CONTACT MATERIAL: COPPER ALLOY SIGNAL PIN MATERIAL: COPPER ALLOY
- (3) SEE ITEM | & 2 IN PRINT | 10064|83 FOR PLATING SPEC OF 5|730-024 AND 5|730-024LF RESPECTIVELY.
  - (4) "MANUFACTURER" NAME, P/N, AND DATE CODE TO APPEAR ON THIS SURFACE.
  - (5) PRODUCT SPECIFICATION GS-12-149.